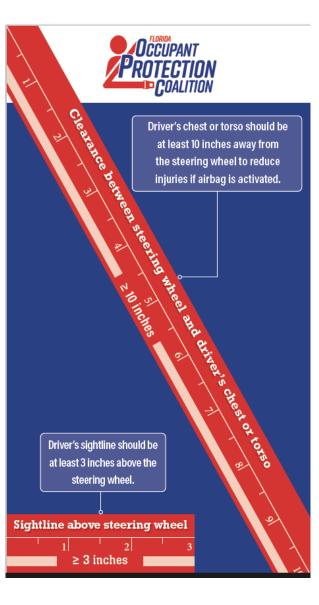

Are they wearing their seat belt correctly?

There should be at least ten inches between the driver's chest or torso away from the airbag to reduce injuries from the airbag.

Can the driver see over the steering wheel. The driver's sightline should be at least 3 inches above the top of the steering wheel.

Is the driver wearing their safety belt correctly?

Driver's chest or torso should be at least 10 inches away from the steering wheel to reduce injuries if airbag is activated.

The steering wheel should be adjusted so its center (which contains the airbag) is aimed toward the driver's chest or torso.

Can the driver see over the steering wheel? The driver's sightline should be at least 3 inches above the top of the steering wheel.

The head restraint is used to prevent whiplash and resulting neck injuries. The driver's head should be no more than 2½ inches away from the head restraint. The back of the head touching the head restraint is OK.