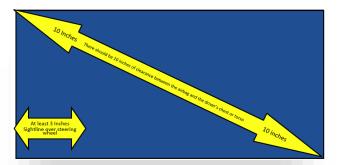

Are they wearing their seat belt correctly?

There should be at least ten inches between the driver's chest or torso away from the airbag to reduce injuries from the airbag.

Can the driver see over the steering wheel. The driver's sightline should be at least 3 inches above the top of the steering wheel.

Is the driver wearing their safety belt correctly?

Driver's chest or torso should be at least 10 inches away from the steering wheel to reduce injuries if airbag is activated.

The steering wheel should be adjusted so its center (which contains the airbag) is aimed toward the driver's chest or torso.