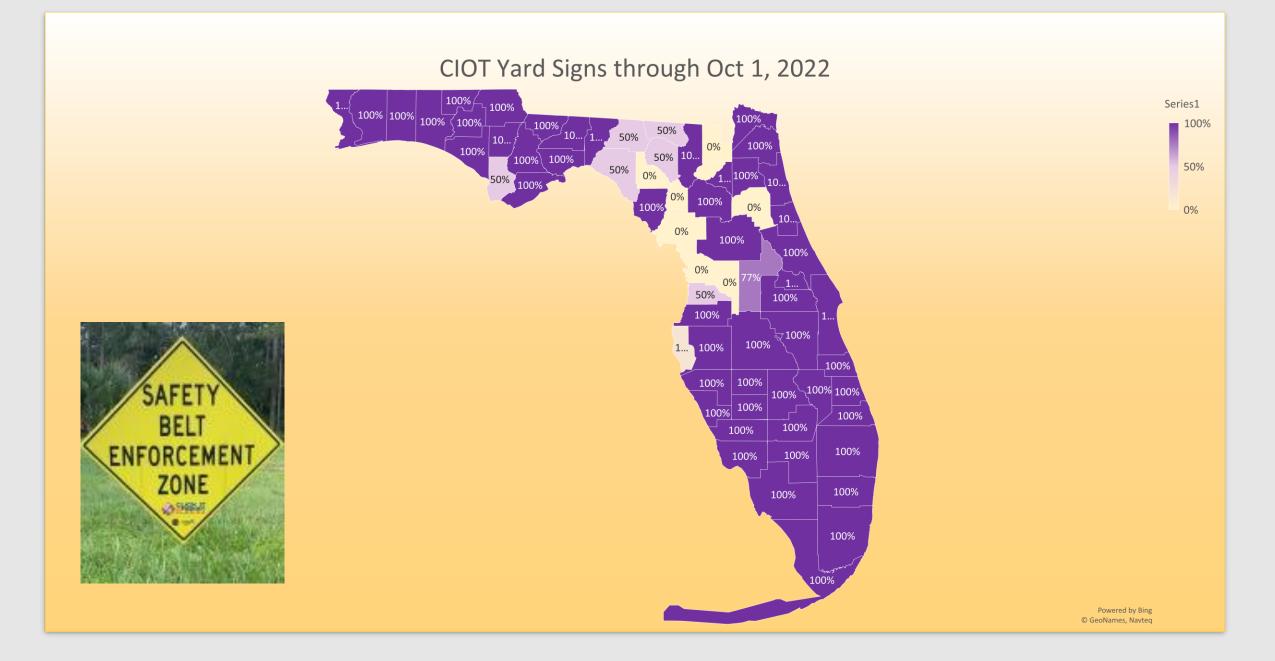

Click It or Ticket 2022

| Resources Distributed<br>All Districts | Locations<br>2021 | Locations<br>2022 | Locations<br>Total | ltems<br>2021 | ltems<br>2022 | ltems<br>Total |
|----------------------------------------|-------------------|-------------------|--------------------|---------------|---------------|----------------|
|                                        |                   |                   |                    |               |               |                |
| Safety Belt Activity Booklet           | 303               | 153               | 456                | 76,208        | 21,260        | 97,468         |
| CIOT Banner                            | 80                | 179               | 259                | 381           | 475           | 856            |
| CIOT Enforcement Yard Sign             | 266               | 172               | 438                | 4,373         | 1,516         | 5,889          |
| CIOT USB Drives                        | 209               | 237               | 446                | 1,758         | 2,272         | 4,030          |
|                                        |                   |                   |                    |               |               |                |
| Child Restraint LEO Reference<br>Card  | 212               | 113               | 325                | 31,340        | 10,724        | 42,064         |