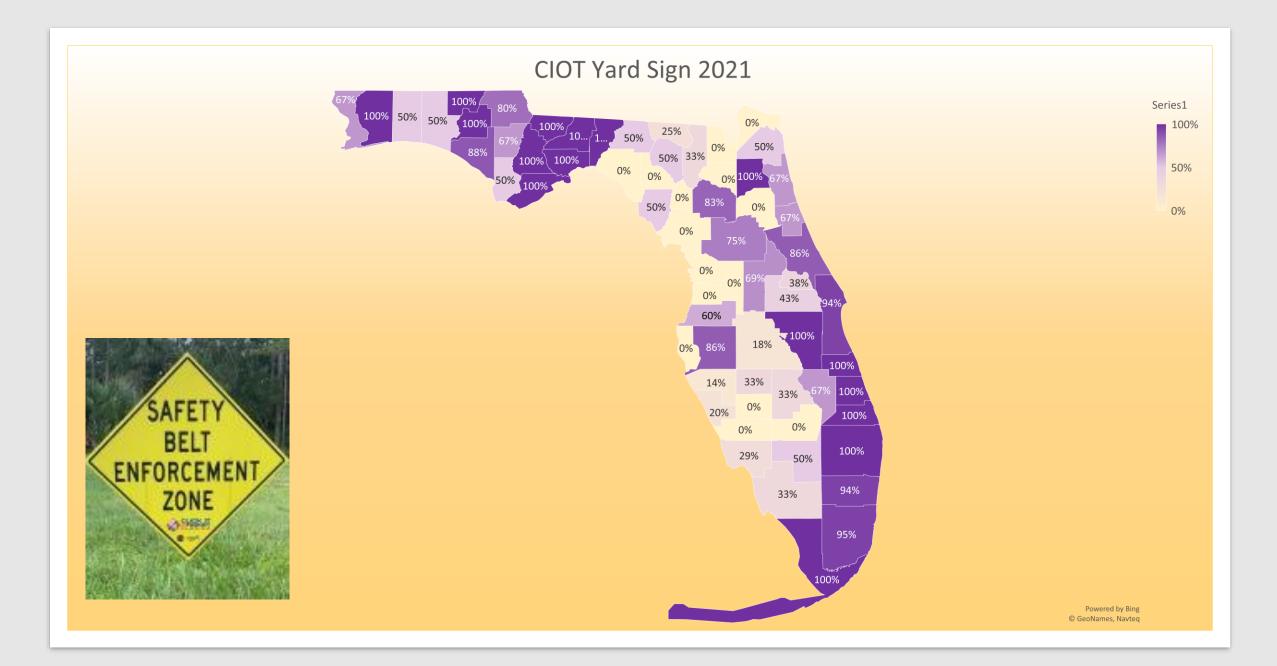

Click It or Ticket 2022

| Resources Distributed<br>All Districts | Locations<br>2021 | Locations<br>2022 | Locations<br>Total | ltems<br>2021 | ltems<br>2022 | ltems<br>Total |
|----------------------------------------|-------------------|-------------------|--------------------|---------------|---------------|----------------|
|                                        |                   |                   |                    |               |               |                |
| Safety Belt Activity Booklet           | 303               | 153               | 456                | 76,208        | 21,260        | 97,468         |
| CIOT Banner                            | 80                | 179               | 259                | 381           | 475           | 856            |
| CIOT Enforcement Yard Sign             | 266               | 172               | 438                | 4,373         | 1,516         | 5,889          |
| CIOT USB Drives                        | 209               | 237               | 446                | 1,758         | 2,272         | 4,030          |
|                                        |                   |                   |                    |               |               |                |
| Child Restraint LEO Reference<br>Card  | 212               | 113               | 325                | 31,340        | 10,724        | 42,064         |